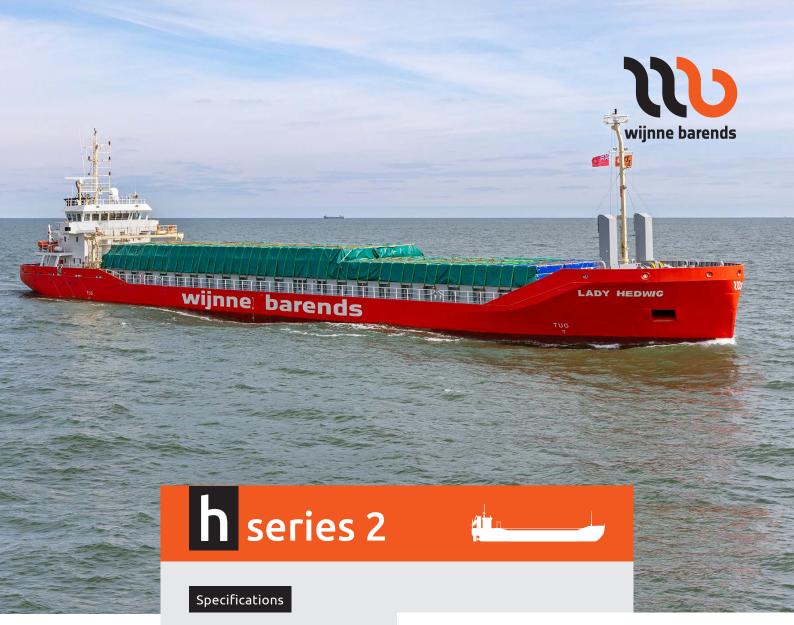

| Built                | 2019 - 2020        |
|----------------------|--------------------|
| Flag                 | Dutch              |
| Homeport             | Delfzijl           |
| Ice class            | 1A Finnish/Swedish |
| DWAT                 | 4,231 mtn          |
| DWCC summer          | 4,000 mtn          |
| Speed                | 11 knots           |
| GT                   | 2,992              |
| NT                   | 1,531              |
| Grain/bale           | 210,723 cbft       |
| Timber capacity      | 6,000 cbm          |
| Container capacity   | 48 TEU             |
| Bulkheads/tweendecks | 2/0                |
| Loa                  | 98.20 m            |
| Beam moulded         | 13.40 m            |
| Depth moulded        | 7.80 m             |
| Airdraft in ballast  | 23.00 m            |
| Draft summer         | 5.60 m             |
| Draft Open Top       | 4,00 m             |
|                      |                    |